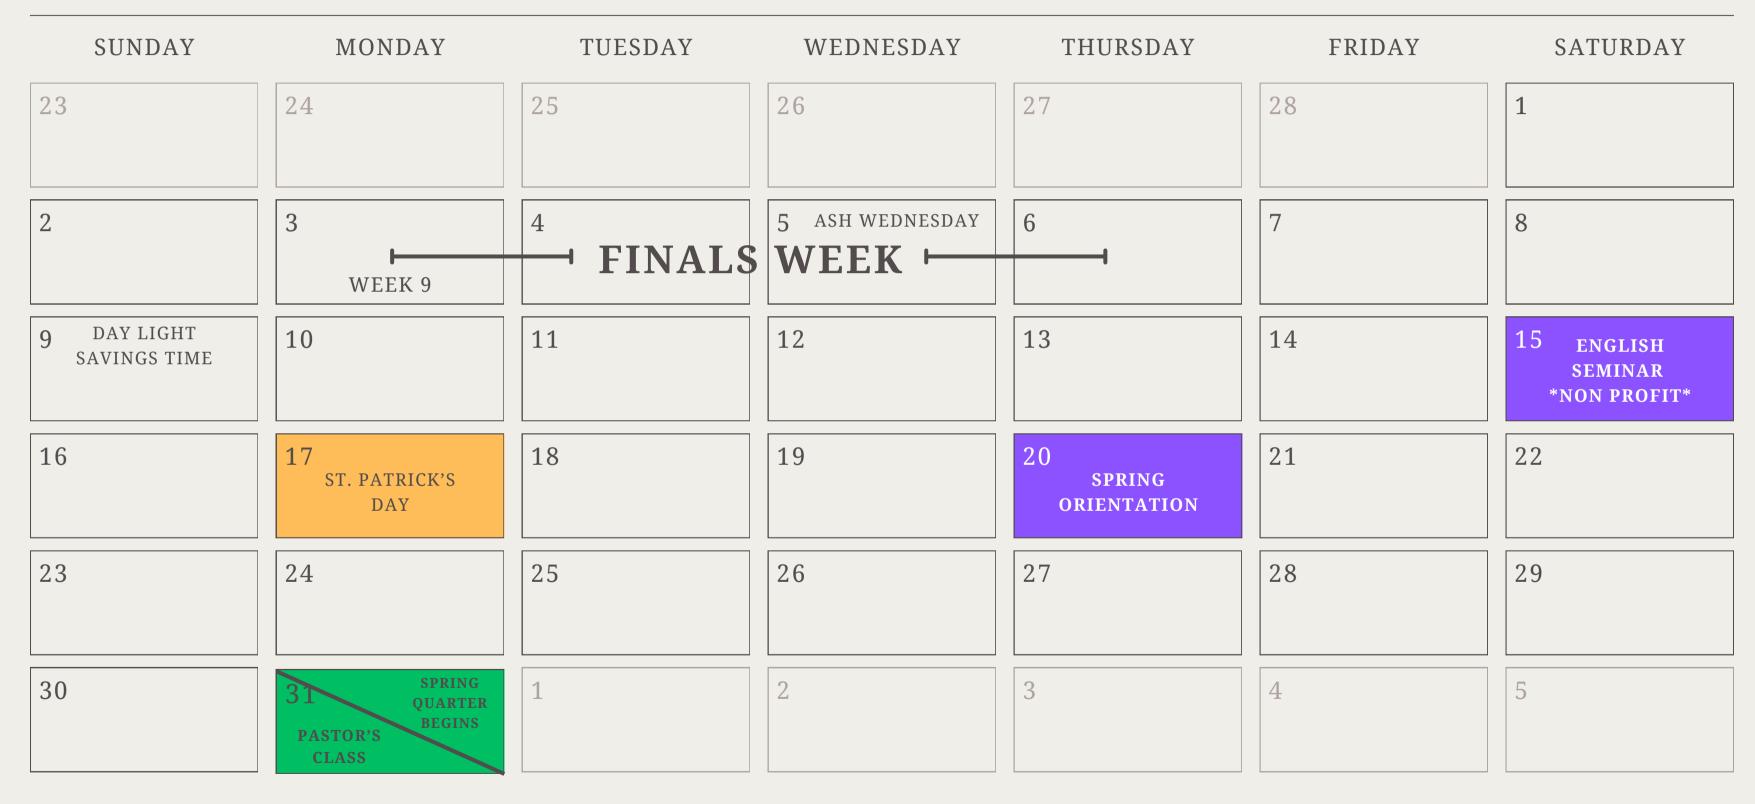

# JANUARY



HOLIDAYS

SBC EVENTS

GRADUATION

# 2025

| RSDAY | FRIDAY | SATURDAY |
|-------|--------|----------|
|       | 3      | 4        |
|       | 10     | 11       |
|       | 17     | 18       |
|       | 24     | 25       |
|       | 31     |          |

QUARTER BEGINS

# FEBRUARY



HOLIDAYS

SBC EVENTS

GRADUATION

QUARTER BEGINS QUARTER ENDS

# 2025

# MARCH



HOLIDAYS

**SBC EVENTS** 

GRADUATION

# 2025

QUARTER BEGINS

# APRIL

| SUNDAY                                        | MONDAY       | TUESDAY           | WEDNESDAY                              | THUR |
|-----------------------------------------------|--------------|-------------------|----------------------------------------|------|
| 30                                            | 31           | 1 APRIL FOOLS DAY | 2                                      | 3    |
| 6                                             | 7<br>week 2  | 8                 | 9                                      | 10   |
| 13<br>PALM SUNDAY                             | 14<br>WEEK 3 | 15 TAX DAY        | 16                                     | 17   |
| 20 EASTER<br>SUNDAY<br>RESURRECTION<br>SUNDAY | 21<br>WEEK