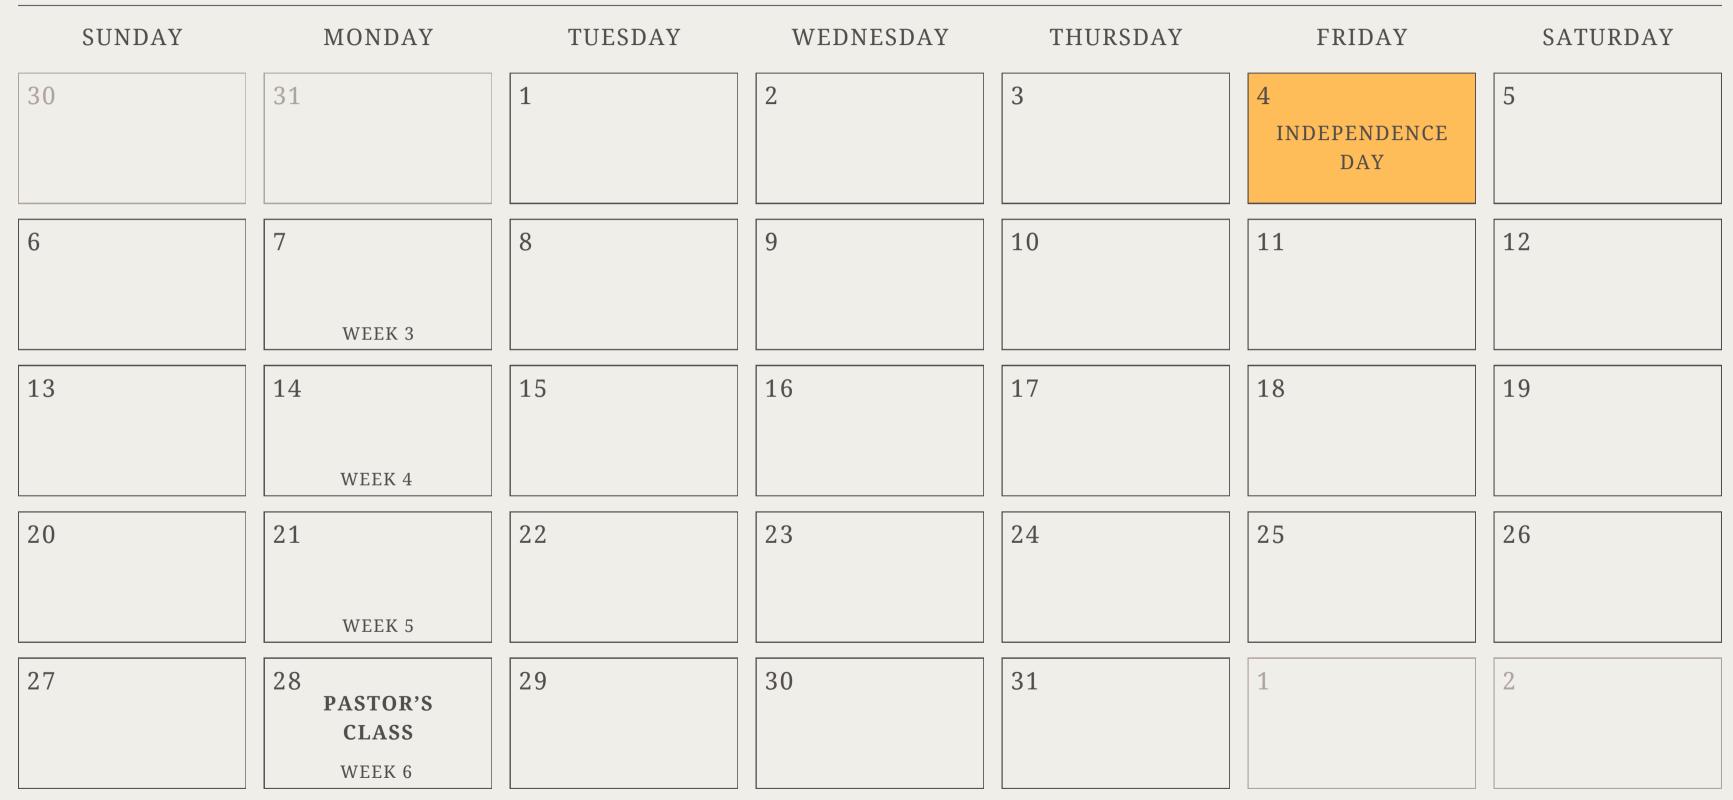

AY      | 23 ADMINISTRATIVE<br>PROFESSIONALS DAY | 24   |
| 27                                            | 28<br>WEEK 5 | 29                | 30                                     | 1    |

HOLIDAYS SBC EVENTS

GRADUATION

QUARTER BEGINS

# 2025



### MAY



HOLIDAYS SBC EVENTS GRADUATION

# 2025

QUARTER BEGINS QUARTER ENDS

# JUNE



HOLIDAYS

SBC EVENTS

GRADUATION

QUARTER BEGINS

# 2025

| RSDAY           | FRIDAY | SATURDAY                 |
|-----------------|--------|--------------------------|
|                 | 6      | 7                        |
| MMER<br>ITATION | 13     | 14 FLAG DAY              |
| IETEENTH        | 20     | 21                       |
|                 | 27     | 28<br>SBC<br>GRADUATION? |
|                 | 4      | 5                        |

# JULY



HOLIDAYS

SBC EVENTS

GRADUATION QUARTER BEGINS

# 2025

# AUGUST



HOLIDAYS

SBC EVENTS

GRADUATION

QUARTER BEGINS

# 2025

### SEPTEMBER



HOLIDAYS

SBC EVENTS

GRADUATION

# 2025

| RSDAY          | FRIDAY | SATURDAY |
|----------------|--------|----------|
| ALL<br>ITATION | 5      | 6        |
|                | 12     | 13       |
|                | 19     | 20       |
|                | 26     | 27       |
|                | 3      | 4        |

### QUARTER BEGINS

# OCTOBER



HOLIDAYS

SBC EVENTS

GRADUATION

QUARTER BEGINS

# 2025

# NOVEMBER



HOLIDAYS

SBC EVENTS

GRADUATION

QUARTER BEGINS

# 2025

# DECEMBER



HOLIDAYS

SBC EVENTS

GRADUATION

QUARTER BEGINS

# 2025