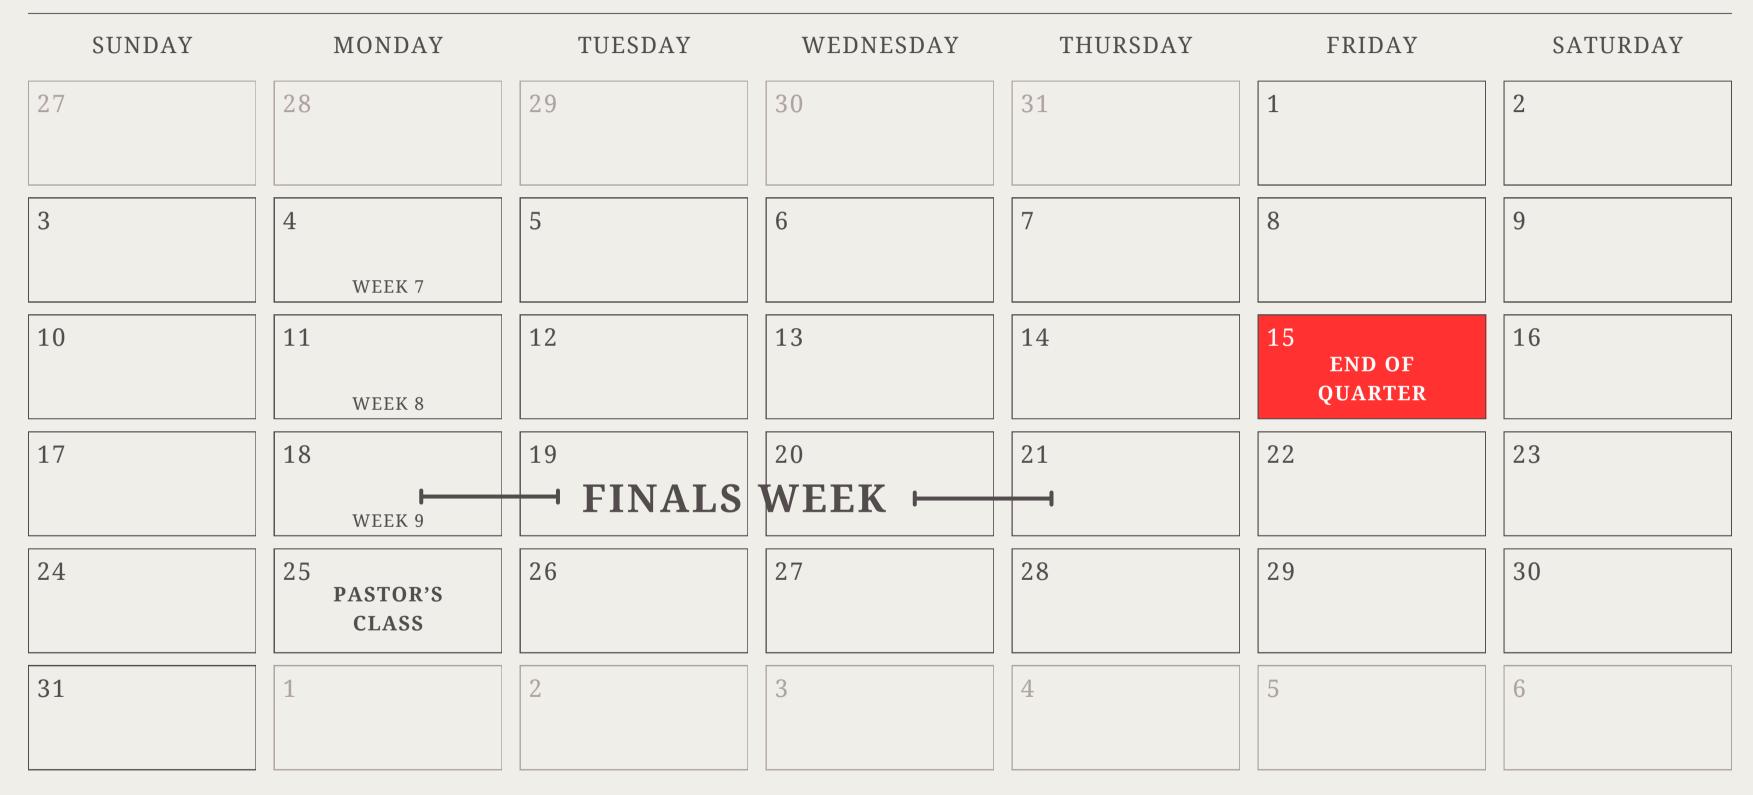

| 28<br>WEEK 5 | 29                | 30                                     | 1    |

HOLIDAYS SBC EVENTS

GRADUATION

QUARTER BEGINS

# 2025



### MAY



HOLIDAYS SBC EVENTS GRADUATION

# 2025

QUARTER BEGINS QUARTER ENDS

# JUNE



HOLIDAYS

SBC EVENTS

GRADUATION

QUARTER BEGINS

# 2025

| RSDAY           | FRIDAY | SATURDAY                 |
|-----------------|--------|--------------------------|
|                 | 6      | 7                        |
| MMER<br>ITATION | 13     | 14 FLAG DAY              |
| IETEENTH        | 20     | 21                       |
|                 | 27     | 28<br>SBC<br>GRADUATION? |
|                 | 4      | 5                        |

# JULY



HOLIDAYS

SBC EVENTS

GRADUATION QUARTER BEGINS

# 2025

# AUGUST



HOLIDAYS

SBC EVENTS

GRADUATION

QUARTER BEGINS

# 2025

### SEPTEMBER



HOLIDAYS

SBC EVENTS

GRADUATION

# 2025

| RSDAY          | FRIDAY | SATURDAY |
|----------------|--------|----------|
| ALL<br>ITATION | 5      | 6        |
|                | 12     | 13       |
|                | 19     | 20       |
|                | 26     | 27       |
|                | 3      | 4        |

### QUARTER BEGINS

# OCTOBER



HOLIDAYS

SBC EVENTS

GRADUATION

QUARTER BEGINS

# 2025

# NOVEMBER



HOLIDAYS

SBC EVENTS

GRADUATION

QUARTER BEGINS

# 2025

# DECEMBER



HOLIDAYS

SBC EVENTS

GRADUATION

QUARTER BEGINS

# 2025