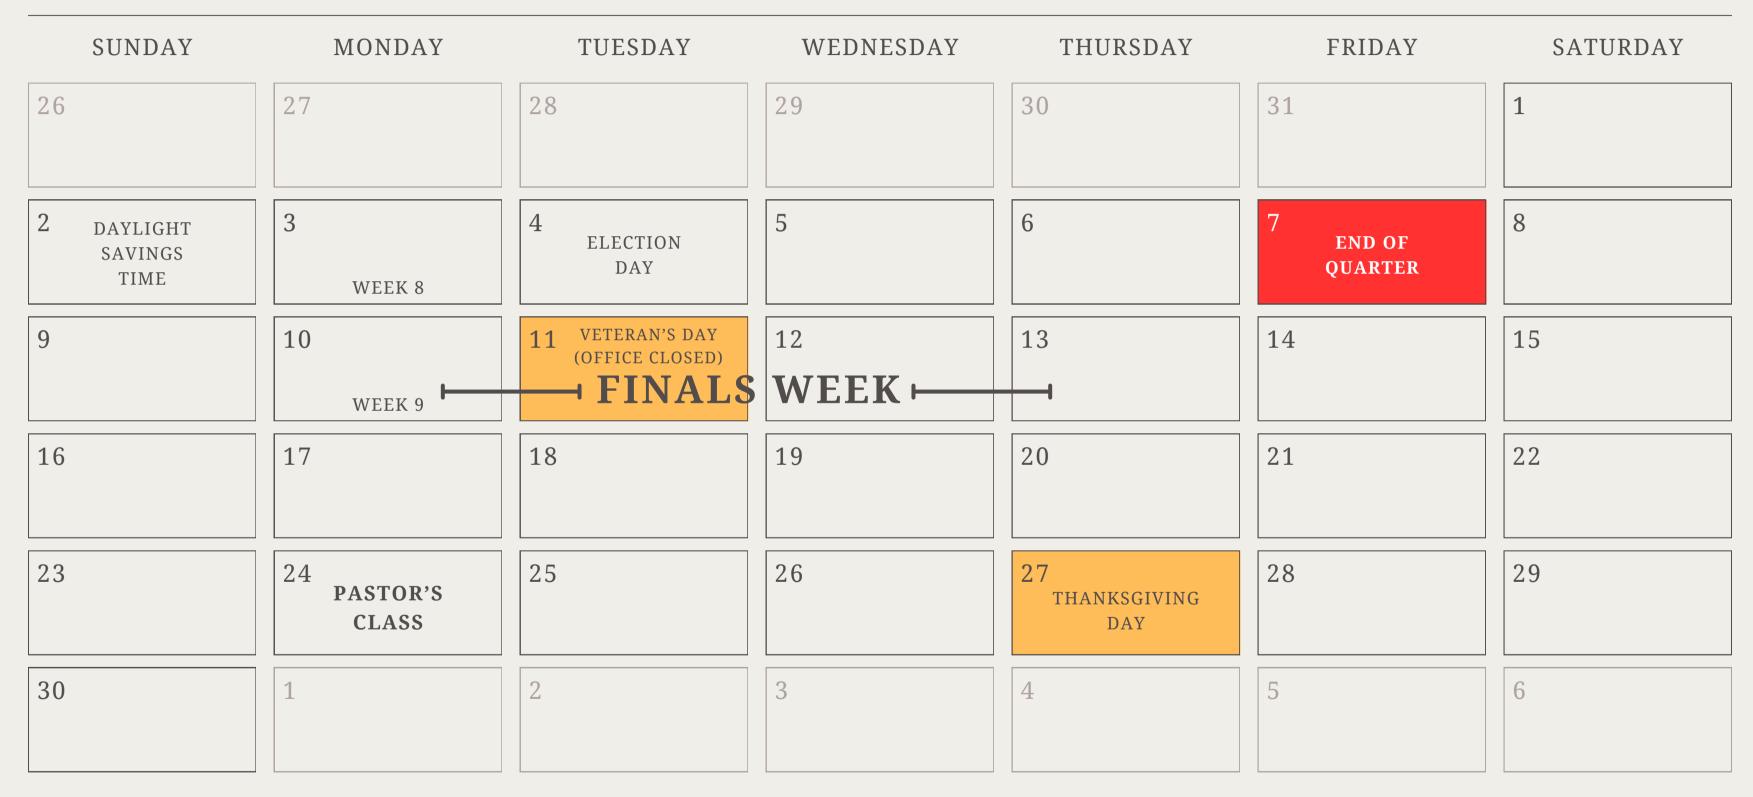

|
| MMER<br>ITATION | 13     | 14 FLAG DAY              |
| IETEENTH        | 20     | 21                       |
|                 | 27     | 28<br>SBC<br>GRADUATION? |
|                 | 4      | 5                        |

# JULY



HOLIDAYS

SBC EVENTS

GRADUATION QUARTER BEGINS

# 2025

# AUGUST



HOLIDAYS

SBC EVENTS

GRADUATION

QUARTER BEGINS

# 2025

### SEPTEMBER



HOLIDAYS

SBC EVENTS

GRADUATION

# 2025

| RSDAY          | FRIDAY | SATURDAY |
|----------------|--------|----------|
| ALL<br>ITATION | 5      | 6        |
|                | 12     | 13       |
|                | 19     | 20       |
|                | 26     | 27       |
|                | 3      | 4        |

### QUARTER BEGINS

# OCTOBER



HOLIDAYS

SBC EVENTS

GRADUATION

QUARTER BEGINS

# 2025

# NOVEMBER



HOLIDAYS

SBC EVENTS

GRADUATION

QUARTER BEGINS

# 2025

# DECEMBER



HOLIDAYS

SBC EVENTS

GRADUATION

QUARTER BEGINS

# 2025