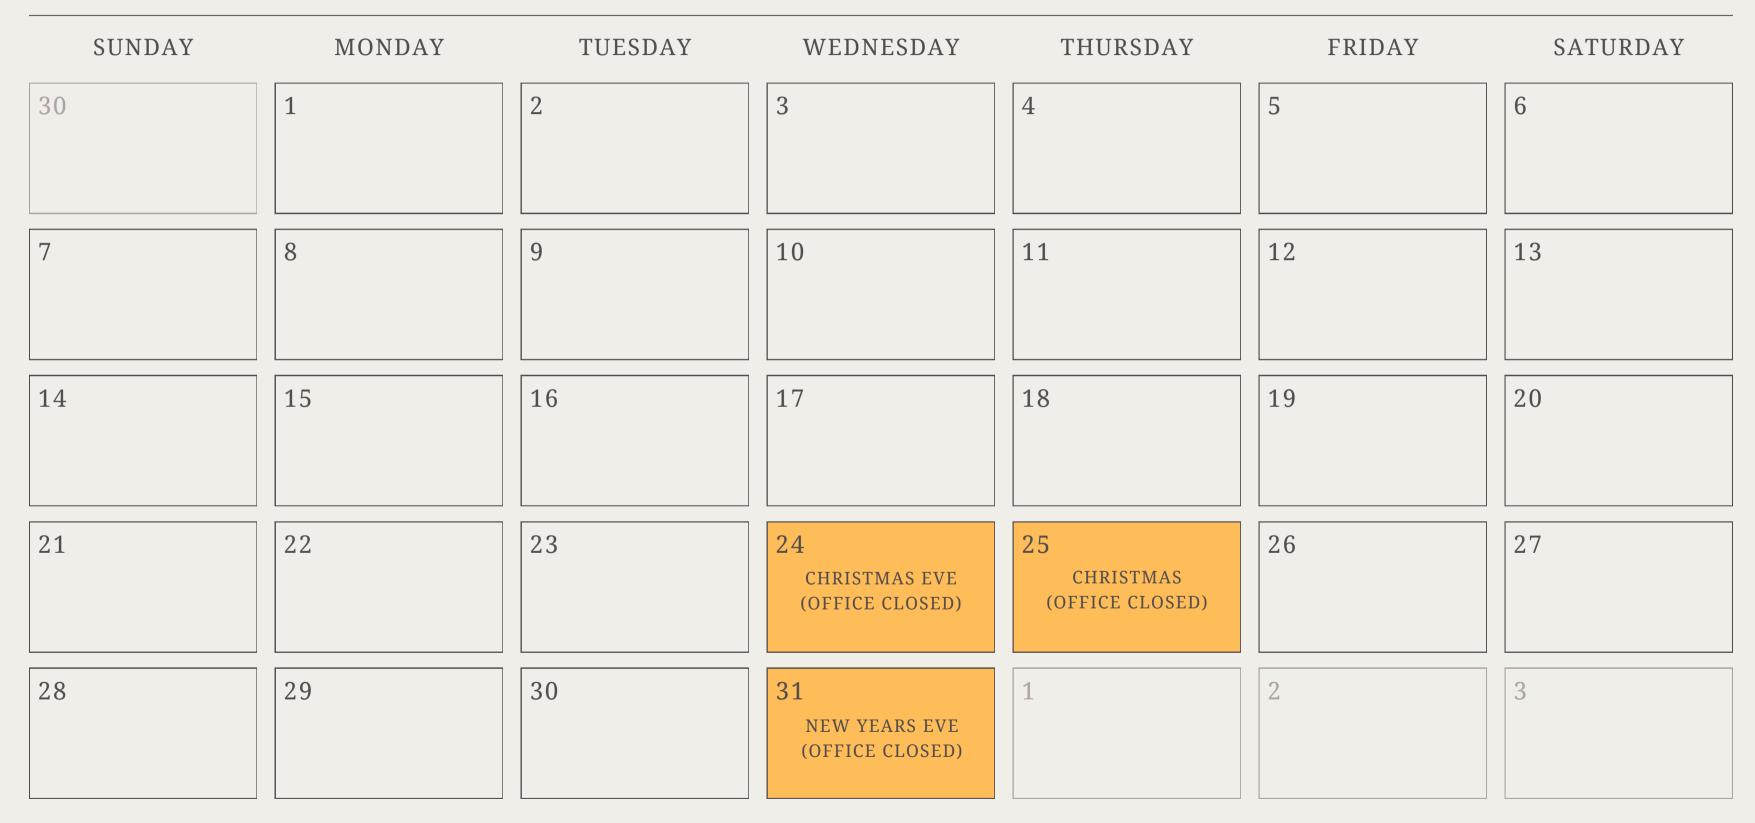

| 20     | 21                       |
|                 | 27     | 28<br>SBC<br>GRADUATION? |
|                 | 4      | 5                        |

# JULY



HOLIDAYS

SBC EVENTS

GRADUATION QUARTER BEGINS

# 2025

# AUGUST



HOLIDAYS

SBC EVENTS

GRADUATION

QUARTER BEGINS

# 2025

### SEPTEMBER



HOLIDAYS

SBC EVENTS

GRADUATION

# 2025

| RSDAY          | FRIDAY | SATURDAY |
|----------------|--------|----------|
| ALL<br>ITATION | 5      | 6        |
|                | 12     | 13       |
|                | 19     | 20       |
|                | 26     | 27       |
|                | 3      | 4        |

### QUARTER BEGINS

# OCTOBER



HOLIDAYS

SBC EVENTS

GRADUATION

QUARTER BEGINS

# 2025

# NOVEMBER



HOLIDAYS

SBC EVENTS

GRADUATION

QUARTER BEGINS

# 2025

# DECEMBER



HOLIDAYS

SBC EVENTS

GRADUATION

QUARTER BEGINS

# 2025