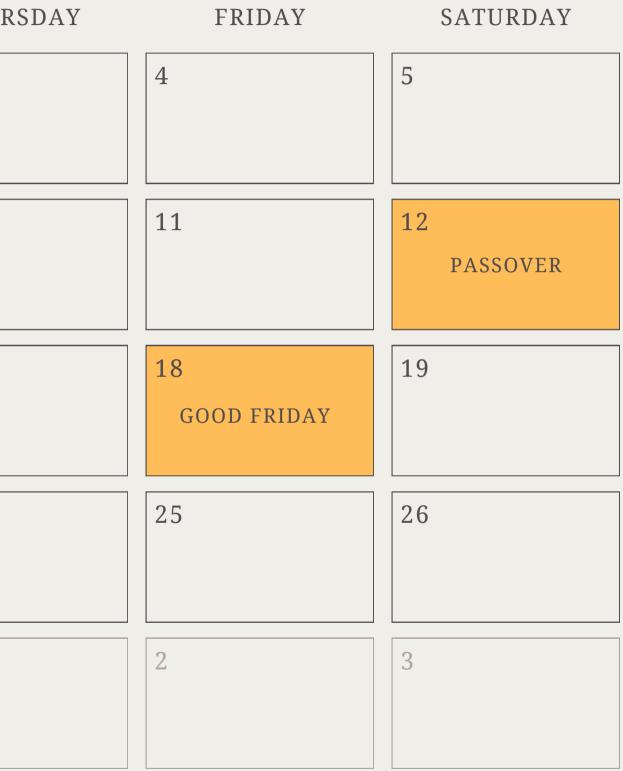

# APRIL

| SUNDAY                                        | MONDAY       | TUESDAY           | WEDNESDAY                              | THUR |
|-----------------------------------------------|--------------|-------------------|----------------------------------------|------|
| 30                                            | 31           | 1 APRIL FOOLS DAY | 2                                      | 3    |
| 6                                             | 7<br>week 2  | 8                 | 9                                      | 10   |
| 13<br>PALM SUNDAY                             | 14<br>WEEK 3 | 15 TAX DAY        | 16                                     | 17   |
| 20 EASTER<br>SUNDAY<br>RESURRECTION<br>SUNDAY | 21<br>WEEK 4 | 22 EARTH DAY      | 23 ADMINISTRATIVE<br>PROFESSIONALS DAY | 24   |
| 27                                            | 28<br>WEEK 5 | 29                | 30                                     | 1    |

HOLIDAYS SBC EVENTS

GRADUATION

QUARTER BEGINS

# 2025