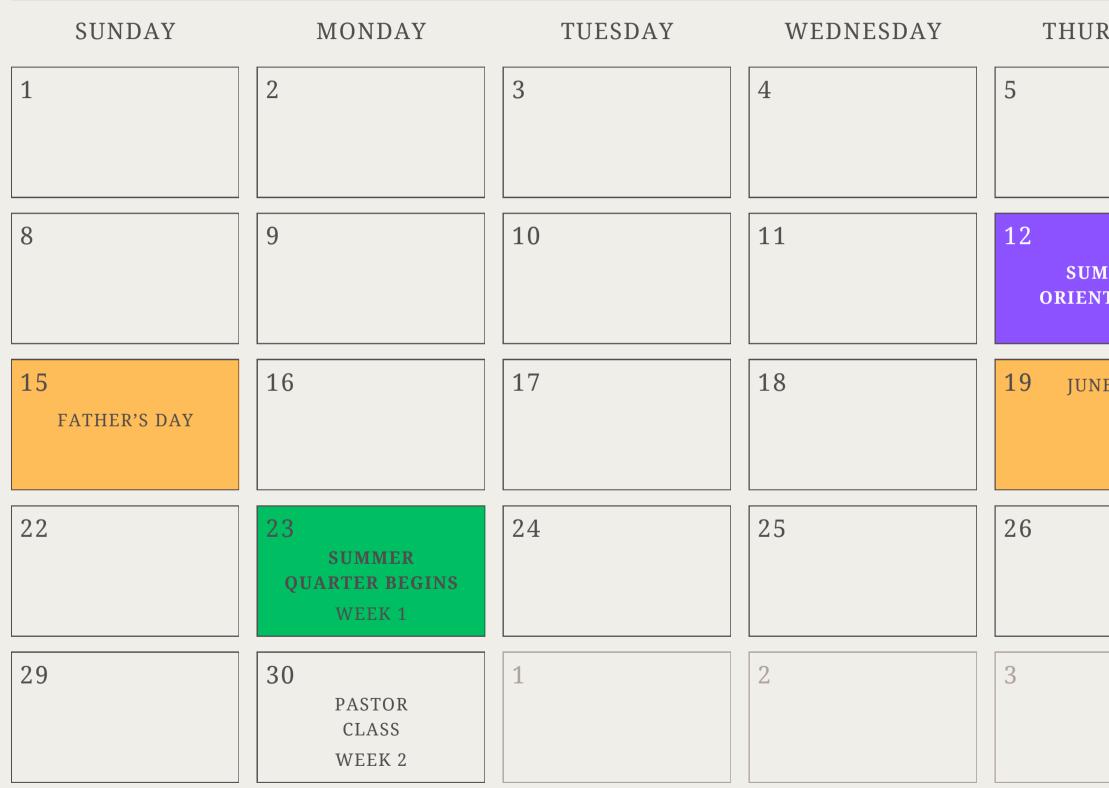

### MAY

HOLIDAYS SBC EVENTS GRADUATION

# 2025

QUARTER BEGINS QUARTER ENDS

# JUNE

HOLIDAYS

SBC EVENTS

GRADUATION

QUARTER BEGINS

# 2025

| RSDAY           | FRIDAY | SATURDAY                 |
|-----------------|--------|--------------------------|
|                 | 6      | 7                        |
| MMER<br>ITATION | 13     | 14 FLAG DAY              |
| IETEENTH        | 20     | 21                       |
|                 | 27     | 28<br>SBC<br>GRADUATION? |
|                 | 4      | 5                        |