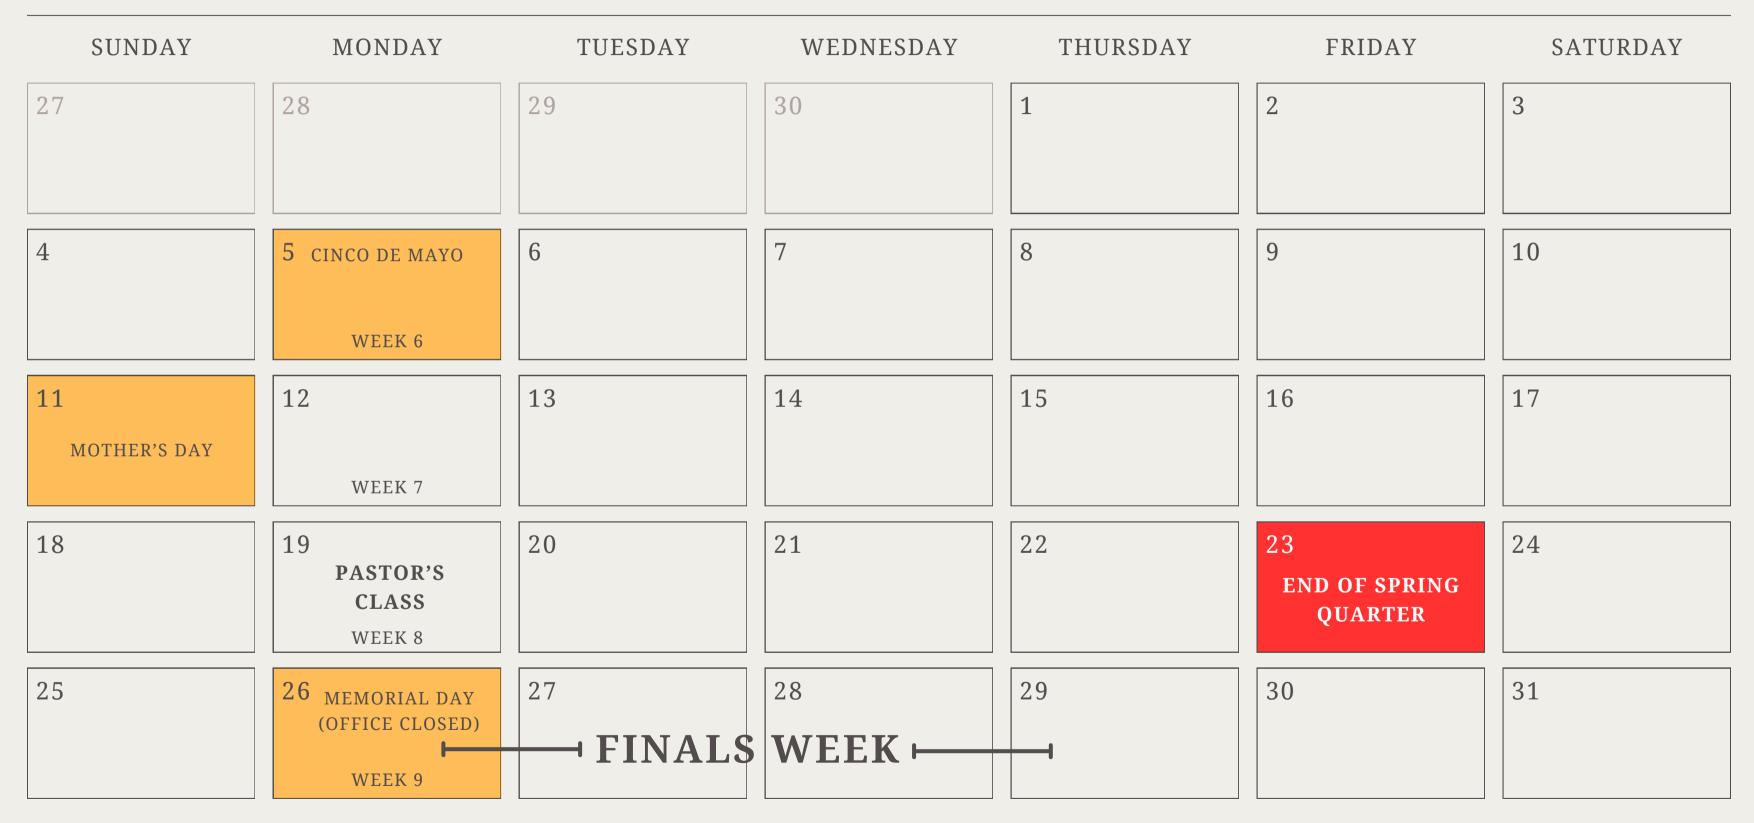

# APRIL

| SUNDAY                                        | MONDAY       | TUESDAY           | WEDNESDAY                              | THUR |
|-----------------------------------------------|--------------|-------------------|----------------------------------------|------|
| 30                                            | 31           | 1 APRIL FOOLS DAY | 2                                      | 3    |
| 6                                             | 7<br>week 2  | 8                 | 9                                      | 10   |
| 13<br>PALM SUNDAY                             | 14<br>WEEK 3 | 15 TAX DAY        | 16                                     | 17   |
| 20 EASTER<br>SUNDAY<br>RESURRECTION<br>SUNDAY | 21<br>WEEK 4 | 22 EARTH DAY      | 23 ADMINISTRATIVE<br>PROFESSIONALS DAY | 24   |
| 27                                            | 28<br>WEEK 5 | 29                | 30                                     | 1    |

HOLIDAYS SBC EVENTS

GRADUATION

QUARTER BEGINS