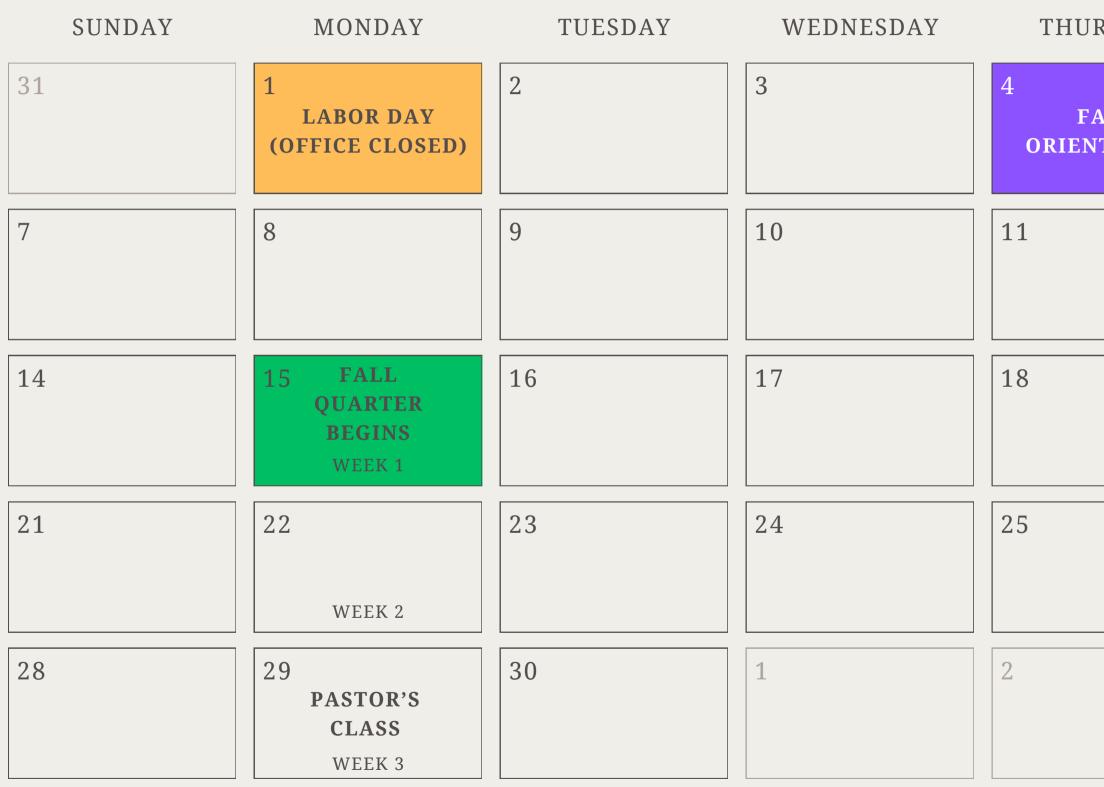

### SEPTEMBER

HOLIDAYS

SBC EVENTS

GRADUATION

# 2025

| RSDAY          | FRIDAY | SATURDAY |
|----------------|--------|----------|
| ALL<br>ITATION | 5      | 6        |
|                | 12     | 13       |
|                | 19     | 20       |
|                | 26     | 27       |
|                | 3      | 4        |

### QUARTER BEGINS