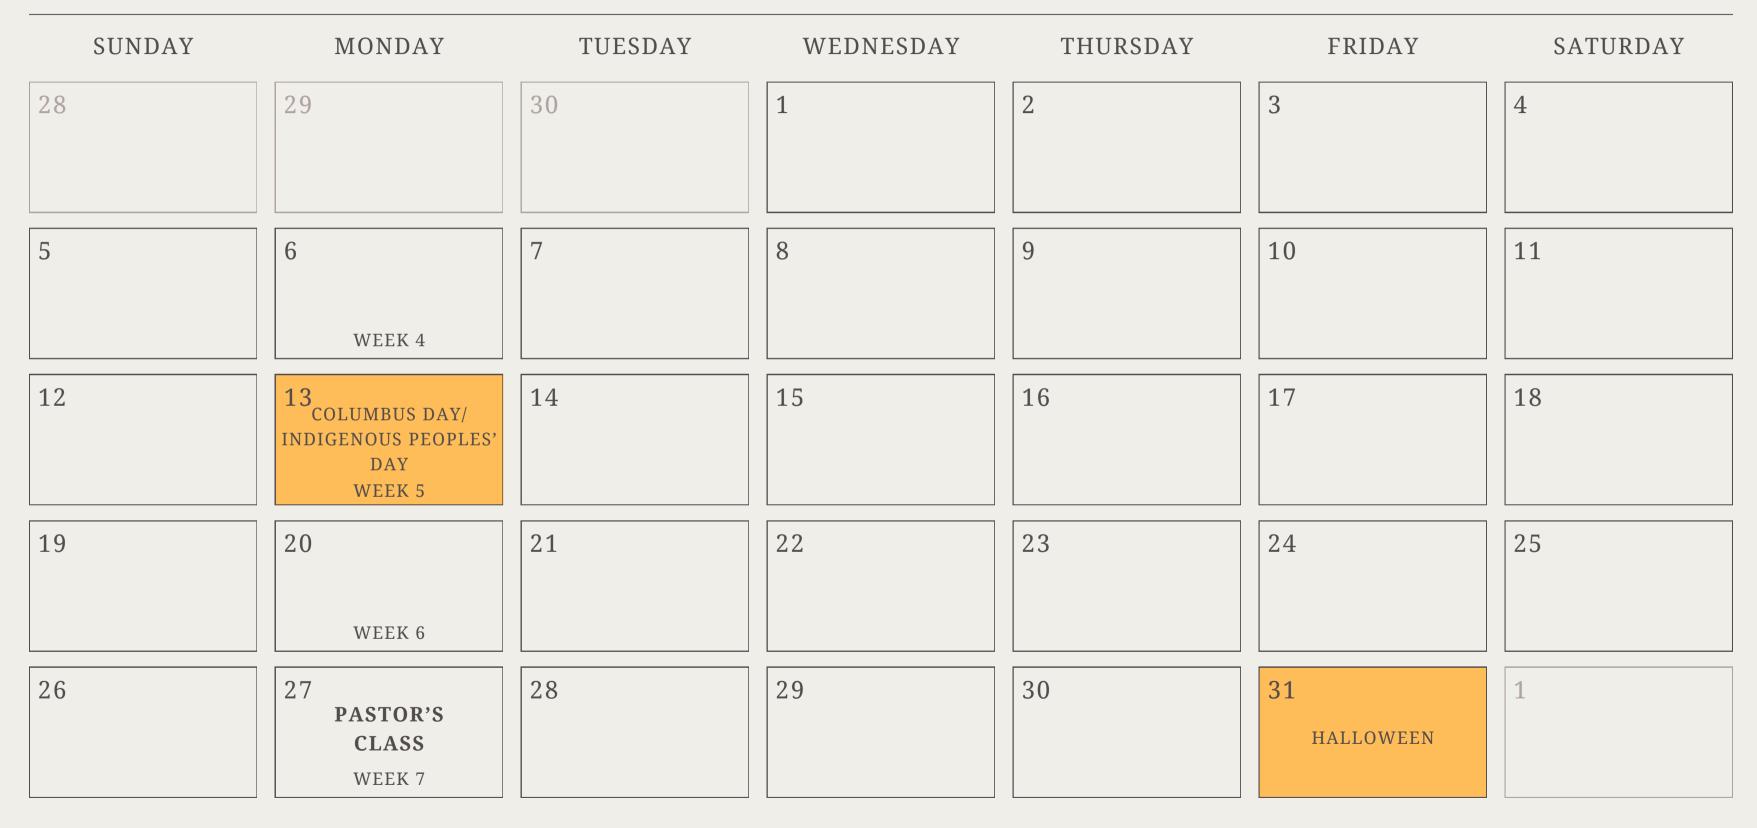

----------------|
|                 | 6      | 7                        |
| MMER<br>ITATION | 13     | 14 FLAG DAY              |
| IETEENTH        | 20     | 21                       |
|                 | 27     | 28<br>SBC<br>GRADUATION? |
|                 | 4      | 5                        |

# JULY



HOLIDAYS

SBC EVENTS

GRADUATION QUARTER BEGINS

# 2025

# AUGUST



HOLIDAYS

SBC EVENTS

GRADUATION

QUARTER BEGINS

# 2025

### SEPTEMBER



HOLIDAYS

SBC EVENTS

GRADUATION

# 2025

| RSDAY          | FRIDAY | SATURDAY |
|----------------|--------|----------|
| ALL<br>ITATION | 5      | 6        |
|                | 12     | 13       |
|                | 19     | 20       |
|                | 26     | 27       |
|                | 3      | 4        |

### QUARTER BEGINS

# OCTOBER



HOLIDAYS

SBC EVENTS

GRADUATION

QUARTER BEGINS

# 2025

# NOVEMBER



HOLIDAYS

SBC EVENTS

GRADUATION

QUARTER BEGINS

# 2025

# DECEMBER



HOLIDAYS

SBC EVENTS

GRADUATION

QUARTER BEGINS

# 2025