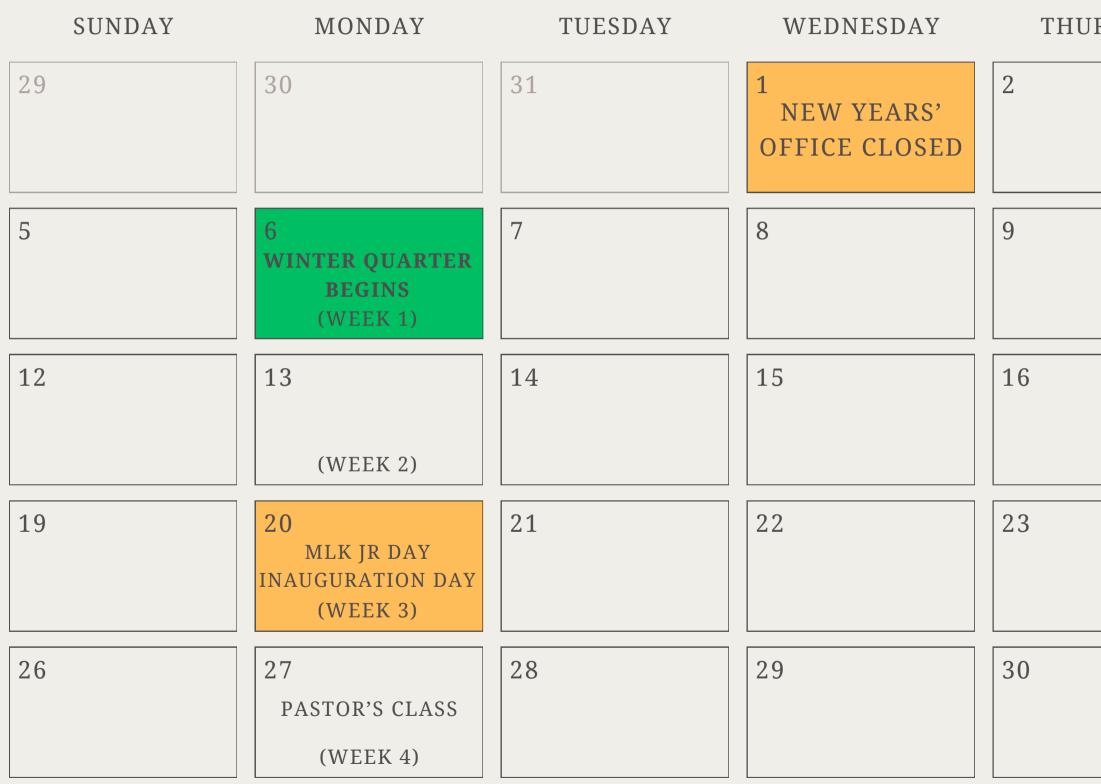

# JANUARY



HOLIDAYS

SBC EVENTS

GRADUATION

# 2025

| RSDAY | FRIDAY | SATURDAY |
|-------|--------|----------|
|       | 3      | 4        |
|       | 10     | 11       |
|       | 17     | 18       |
|       | 24     | 25       |
|       | 31     |          |

QUARTER BEGINS

# FEBRUARY



HOLIDAYS

SBC EVENTS

GRADUATION

QUARTER BEGINS QUARTER ENDS

# 2025

# MARCH



HOLIDAYS

**SBC EVENTS** 

GRADUATION

# 2025

QUARTER BEGINS

# APRIL

| SUNDAY                                        | MONDAY       | TUESDAY           | WEDNESDAY                              | THUR |
|-----------------------------------------------|--------------|-------------------|----------------------------------------|------|
| 30                                            | 31           | 1 APRIL FOOLS DAY | 2